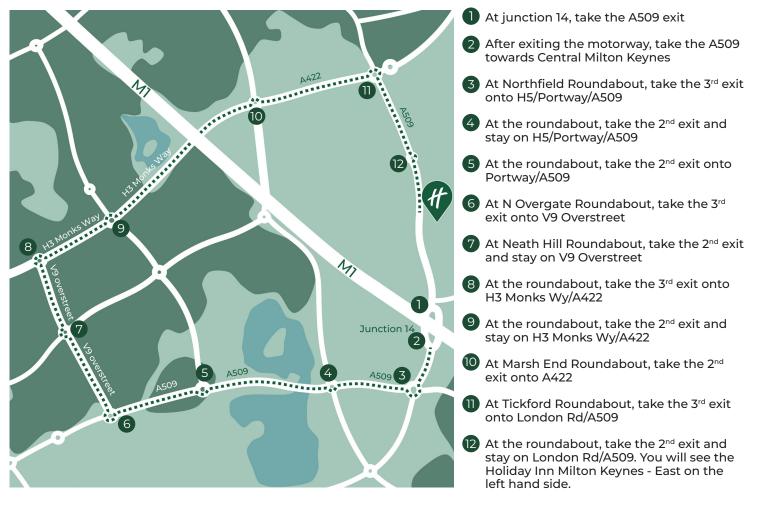

## Please be advised of roadworks currently affecting access to Holiday Inn Milton Keynes East.

For the next six months, access to the hotel will only be available via the A422/A509 Tickford Roundabout at Newport Pagnell. Direct access from the M1 Junction 14 Roundabout will not be possible. A diversion from the M1 roundabout will be signposted, so we kindly ask that you follow the designated route. Please note, this may add an additional 15 minutes to your journey.

**Important:** While the road is marked as closed, there is access to the hotel at all times via the Tickford Roundabout.

## Directions from the M1, Junction 14

AN IHG HOTEL

Holiday Inn Milton Keynes - East London Rd, Newport Pagnell, Buckinghamshire, MK16 0JA T: 03333 209 340 • E: frontdesk.himiltonkeynes@kewgreenhotels.com